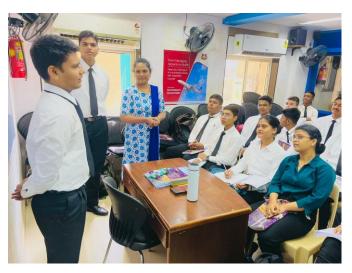

#### **Professional Ethics: Professional ethics and Human values in Hospitality:**

Ms. Trupti Patole conducted a lecture series on the topic Professional Ethics: Professional Ethics and Human Values in Hospitality. This lecture series adopted two articles, one published in Francis and Taylor's Journal of Hospitality and Tourism, written by Li-

Ting(Grace) Yang, Charles G Partlow, Jaisree Anand, and

Vimal Shukla on the topic Assessing the Competencies Needed by Hospitality

Management Graduates in India. The

article focuses light on the hospitality programs should develop their curriculum so that we can provide better graduates to the industry and the second one was published in the International Journal of Hospitality Management written by Antonio Ariza-Montes, Juan Manuel Arjona-Fuentes, Hessup Haan, Rob Law. This particular article focused on the connection between personal values at various levels of the hierarchy and the magnitude of authority and responsibility.