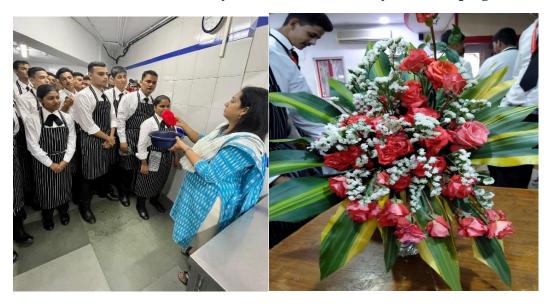

Environment and sustainability: Environment-friendly Housekeeping Practices: There are tremendous benefits to the environment and sustainable housekeeping practices. Students understand the importance of environment-friendly practices as well as various practices that we can follow that will benefit the employees as well as guests.

Mrs. Darshan Gangurde conducted a workshop on Environment-friendly Housekeeping Practices which is based on the article published in the International Organisation of Scientific Research: Journal of Business and Management (IOSR-JBM) which has the impact factor written by Shreeya Singhal, Archna Deepak, Vijaylakshmi Marwaha on "Green Initiatives Practices in Indian Hotels". This article focuses upon t determining the various green initiatives (environment-friendly practices) among Indian hotels and how hotels can help reduce the harmful effects on the environment. This article also tried to find out how sensitive Indian hotels are towards environmental issues and what are they doing to mitigate this problem.

Mr.Pramod conducted a workshop on eco-friendly practices in the hospitality industry. This session was based upon two various articles first one, Environmental Management Practices among Hotels in the Greater Accra Region written by Ishmael Mensah. This article focuses on recycling waste, Clean Air, Energy, water conservation, and environmental health. This article also finds out the level of adoption and implementation of environmental management practices in the hospitality industry. The second one was Sustainable Luxury: from an Oxymoron to a tautology-the Case of Indian Luxury Hospitality Industry published in the Journal Emerald Insight: Worldwide Hospitality and Tourism Themes written by Sonia Bharwani and David Mathews. This article focuses on the activities that can be followed by the Indian Hospitality industry to reuse Flower Arrangements in Luxury hotels. A new way adopted by hotels is they have collaborated with Prabhat an NGO employing young adults with mental handicaps and other disabilities to recycle used flowers into safe Holi colors and dye, which are sold for profit.