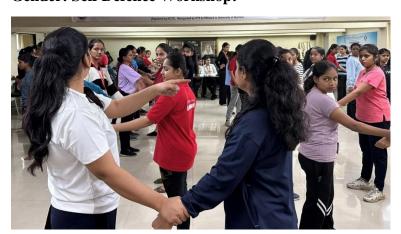

#### **Gender: Self Defence Workshop:**

There was a self-defense workshop conducted especially for female students wherein they are strong enough to face the physical challenges in day-to-day life. The initiative to organize this workshop was taken by Mrs.Preeti Mahadik.

The objective of this workshop was to educate the female students about the different types of violence against them by providing knowledge about the different tips for self-protection to keep in mind in different situations. There were eminent guest speakers invited to demonstrate And gave demos on different self-defense techniques. The experts we invited were Mr.Vijay Kamble-5<sup>th</sup> Dan Black Belt, Ms. Bhavana Chauhan-3<sup>rd</sup> Dan Black Belt, Ms.Smita Katkar—3<sup>rd</sup> Dan Black Belt, Mrs.Santoshi Gurav—2<sup>nd</sup> Dan Black Belt, and Ms.Dipti Pawaskar—2<sup>nd</sup> Dan Black Belt.